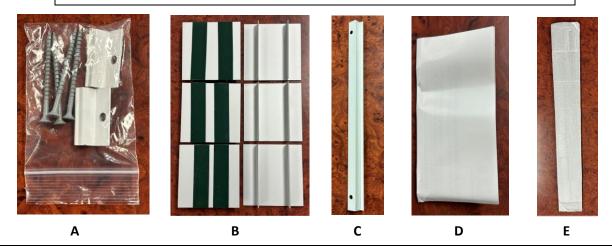

#### **CONTENTS:**

- A ZIPLOC BAG WITH NO. 10 SCREWS & TWO TOP MOUNTING CLIPS FOR CABINET.
- **B** ANODIZED ALUMINUM SIDE TRIM MIROR SUPPORTS W/ DOUBLE SIDED TAPE. (NO. DEPENDANT ON HEIGHT OF CABINET).
- C "Z BAR" BOTTOM MOUNTING BAR FOR CABINET. (ONE, TWO OR THREE DEPENDANT ON WIDTH OF CABINET).
- **D** INSTALLATION INSTRUCTION SHEET FOR SURFACE MOUNTING YOUR CABINET.
- **E** TWO 6X36" SIDE TRIM MIRRORS, FLAT POLISHED EDGE, WRAPPED IN FOAM.